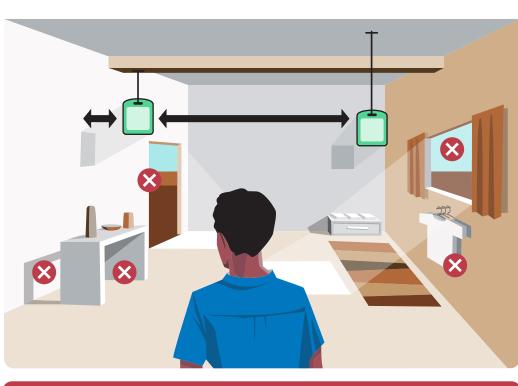

# How To Use

Look for hole at top

Use what you have to hang SC Johnson Gaurdian™ from wall or ceiling

Space evenly throughout room, leaving space around product

Keep SC Johnson Guardian<sup>™</sup> away from curtains, furniture, clothes, windows and doors