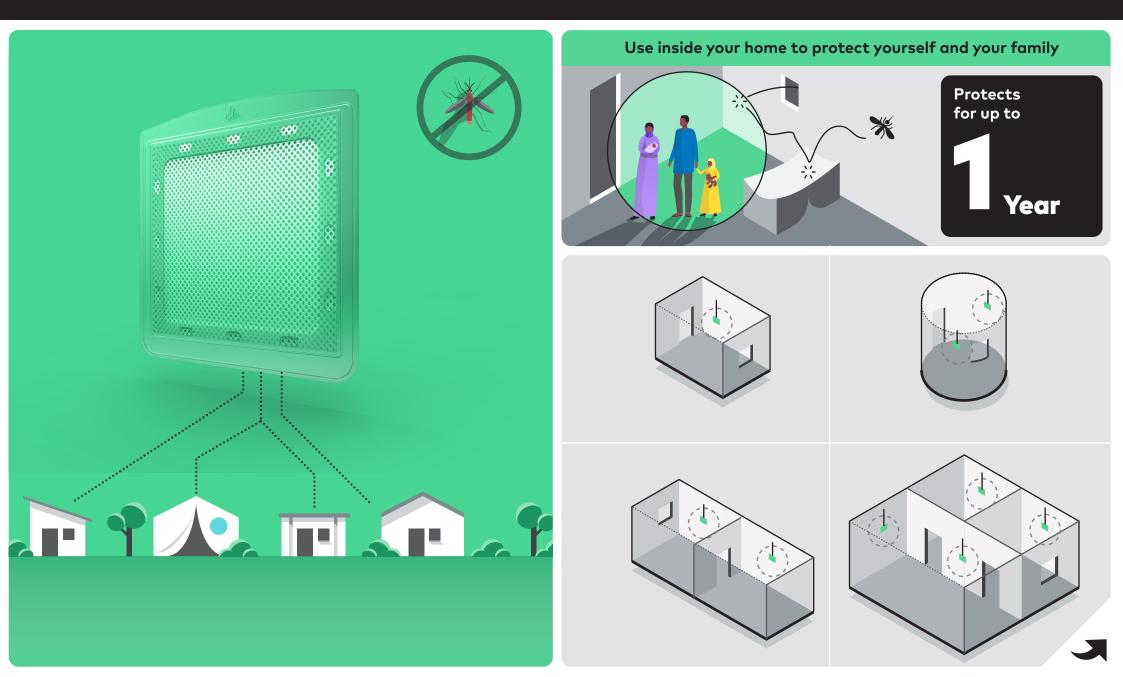

# SC Johnson Guardian<sup>™</sup> stops mosquitoes from biting for up to one year

# How To Use

Look for hole at top

Use what you have to hang SC Johnson Gaurdian™ from wall or ceiling

Space evenly throughout room, leaving space around product

Keep SC Johnson Guardian<sup>™</sup> away from curtains, furniture, clothes, windows and doors

## Leave Until:

Do not move for 1 year